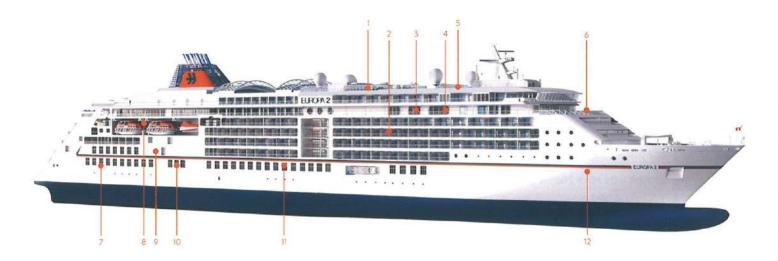

2 VERANDA SUITE (CAT. 3)

3 GALLERY

4 CULINARY SCHOOL

5 STUDIO

6 BELVEDERE TERRACE

RESTAURANT WELTMEERE

8 KNOPF AND KIDS' CLUB

9 GOLF SIMULATORS 10 TEENS' CLUB

BOUTIQUE / **JEWELLER** 

12 THEATRE

### FACTS ABOUT THE SHIP

|                      | 9.1.1.1              |
|----------------------|----------------------|
| Built:               | 2013                 |
| Length:              | 225.38 m (739.44 ft) |
| Beam:                | 26.70 m (87.60 ft)   |
| Draught:             | 6.30 m (20.67 ft)    |
| Speed:               | 21 knots             |
| Zodiacs:             | 12                   |
| Tenders (150 seats): | 4                    |
| Passenger decks:     | 7                    |
| Passenger capacity:  | 516                  |
| Crew:                | > 370                |
| Suites:              | 251                  |
| Restaurants:         | 7                    |
| Bars & lounges:      | 6                    |
|                      |                      |