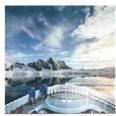

POOL AREA/BAR
A wonderful place to relax with water loungers and whirlpool. A canopy enables this 630 m² (6,781 ft²) area to be used flexibly.

INSPIRATION WALK The deck tour at the bow puts you in the front row for wildlife sightings.