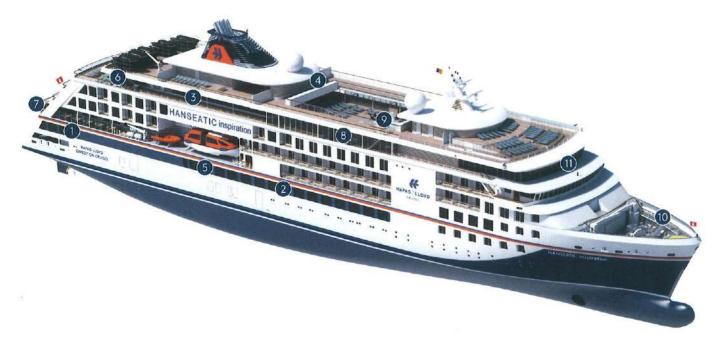

2 VERANDA SUITE (CAT. 3)

3 GALLERY

4 CULINARY SCHOOL

5 STUDIO

6 BELVEDERE TERRACE

RESTAURANT WELTMEERE

8 KNOPF AND KIDS' CLUB

9 GOLF SIMULATORS 10 TEENS' CLUB

BOUTIQUE / **JEWELLER** 

12 THEATRE

### FACTS ABOUT THE SHIP

|                      | 9.1.1.1              |
|----------------------|----------------------|
| Built:               | 2013                 |
| Length:              | 225.38 m (739.44 ft) |
| Beam:                | 26.70 m (87.60 ft)   |
| Draught:             | 6.30 m (20.67 ft)    |
| Speed:               | 21 knots             |
| Zodiacs:             | 12                   |
| Tenders (150 seats): | 4                    |
| Passenger decks:     | 7                    |
| Passenger capacity:  | 516                  |
| Crew:                | > 370                |
| Suites:              | 251                  |
| Restaurants:         | 7                    |
| Bars & lounges:      | 6                    |
|                      |                      |

Free phone: Belgium 0800 79421 · Netherlands 08000 220459 · United Kingdom 08000 513829 · USA 877 4457447

With the 5-star\* expedition ship HANSEATIC inspiration, launched in 2019, we are setting new standards in expedition cruises. Open up breathtaking worlds of experience – on the cruise of a lifetime that brings adventure and comfort together in perfect harmony. On-board languages: German/English.

#### FACTS ABOUT THE SHIP

Length: 138.7 m (455 ft)
Beam: 22 m (72 ft)
Draught: 5.7 m (18.7 ft)
Speed: 16 knots
Zodiacs/tenders: 17/2
Highest ice class for passenger ships: PC 6
Crew: approx.175

Passenger decks: 7
Outside cabins and suites: 120
Restaurants: 3
Bars & lounges: 2
Max. passenger capacity: 230;
199 for Antarctic cruises and circumnavigation of Svalbard