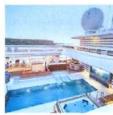

POOL AREA/BAR
A wonderful place to relax with water loungers and whirlpool. A canopy enables this 630 m² (6,781 ft²) area to be used flexibly.

INSPIRATION WALK The deck tour at the bow puts you in the front row for wildlife sightings.