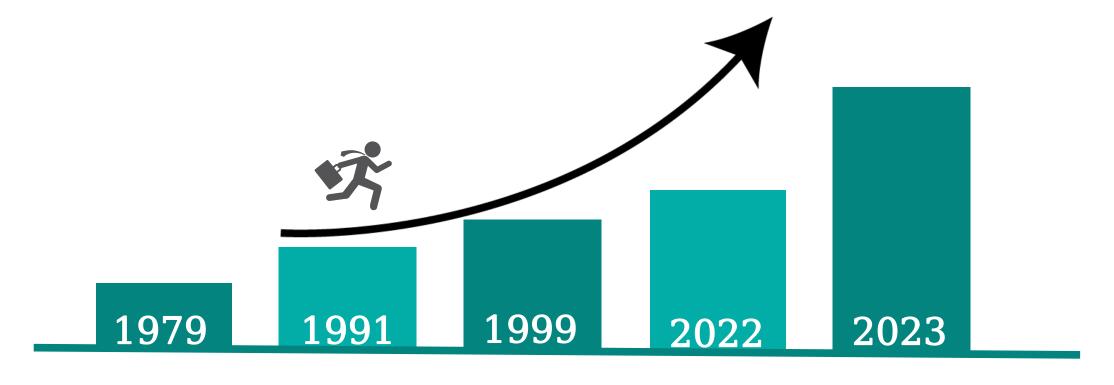

## **Development History**

1979- Became one of the first units to engage in border reception after the reform and opening up

1983- China Youth Travel Agency Shanghai Branch was approved for establishment 1991- Became one of the first five tourism enterprises in Shanghai to obtain the qualification to operate outbound tourism for Chinese citizens

1992- Awarded as a national firstclass travel agency and renamed as Shanghai China Youth Travel Agency 1999 Shanghai Youth Travel Service (Group) Co., Ltd. Established

2011 Rated as one of the first group of 5A Travel Agent of Shanghai

2013-2019 Launch reform & upgrade, continuously develop cross-field new projects accordingly.

2020-2022 Join in Jiushi Toursim. Based in Shanghai, linking with the Yangtze River Delta and radiating across the country.