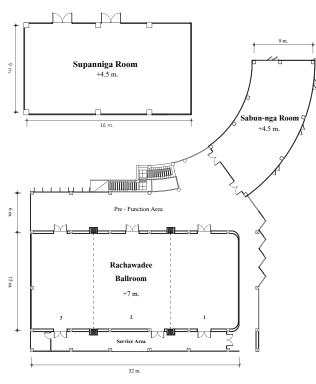

# **Meeting Room**

| Meeting Room        | Area<br>(Sq.m.) | Dimension<br>(W. x L.) | Height<br>(M.) | Capacity |     |     |                                                   |
|---------------------|-----------------|------------------------|----------------|----------|-----|-----|---------------------------------------------------|
|                     |                 |                        |                |          |     |     | <ul><li>•</li><li>•</li><li>•</li><li>•</li></ul> |
| Supanniga Room      | 144             | 9 x 16                 | 4.5            | 70       | 40  | 100 | 80                                                |
| Sabun - Nga Room    | 216             | 9 x 24                 | 4.5            | 120      | 70  | 150 | 100                                               |
| Rachawadee Ballroom | 480             | 15 x 32                | 7.0            | 300      | 180 | 80  | 400                                               |
| Rachawadee (1)      | 150             | 10 x 15                | 7.0            | 60       | 30  | 80  | 60                                                |
| Rachawadee (2)      | 180             | 12 x 15                | 7.0            | 60       | 30  | 80  | 60                                                |
| Rachawadee (3)      | 150             | 10 x 15                | 7.0            | 60       | 30  | 80  | 60                                                |