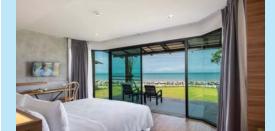

### **Deluxe Room**

36 Sq.m. 🚝 🛅 🔕 🦻

The 36-square-meter i Deluxe room is decorated in minimalistic modern loft style that makes a vibe of being comfortably spacious. Our rooms come with either king-sized or twin beds.