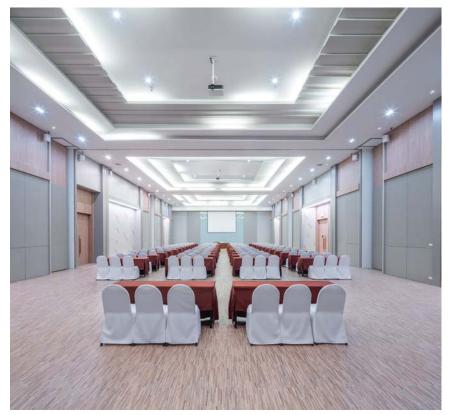

# **Meeting Room**

| Meeting Room        | Area<br>(Sq.m.) | Dimension<br>(W. x L.) | Height<br>(M.) | Capacity |     |     |                                                   |
|---------------------|-----------------|------------------------|----------------|----------|-----|-----|---------------------------------------------------|
|                     |                 |                        |                |          |     |     | <ul><li>•</li><li>•</li><li>•</li><li>•</li></ul> |
| Supanniga Room      | 144             | 9 x 16                 | 4.5            | 70       | 40  | 100 | 80                                                |
| Sabun - Nga Room    | 216             | 9 x 24                 | 4.5            | 120      | 70  | 150 | 100                                               |
| Rachawadee Ballroom | 480             | 15 x 32                | 7.0            | 300      | 180 | 80  | 400                                               |
| Rachawadee (1)      | 150             | 10 x 15                | 7.0            | 60       | 30  | 80  | 60                                                |
| Rachawadee (2)      | 180             | 12 x 15                | 7.0            | 60       | 30  | 80  | 60                                                |
| Rachawadee (3)      | 150             | 10 x 15                | 7.0            | 60       | 30  | 80  | 60                                                |