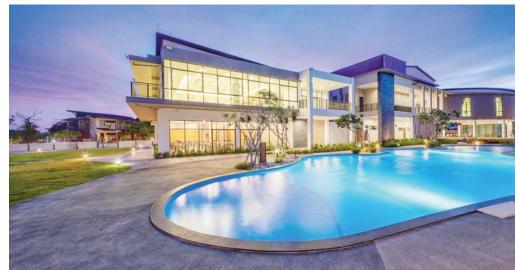

i Tara Private has 83 rooms which are uniquely and stylishly designed in modern loft style. Each room is equipped with plenty amenities and a private balcony that overlooks the beautiful beach along the vast Gulf of Thailand and gives you access to pleasant sea breeze from your room.

## Cozy & Comfy with Coastline View