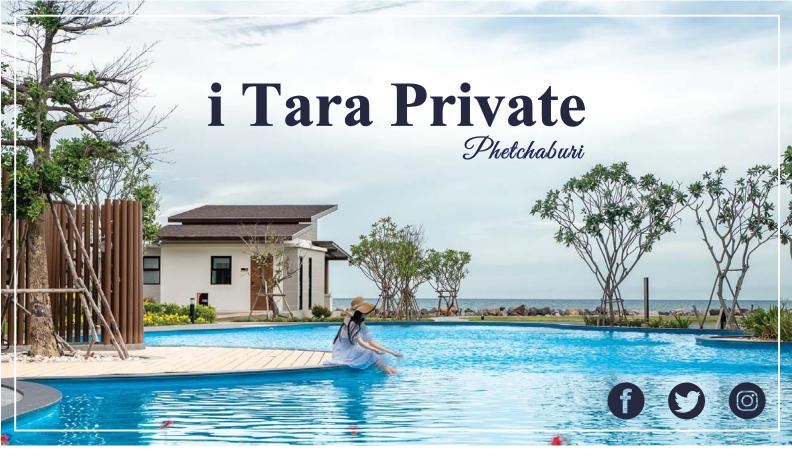

i Tara Private has 83 rooms which are uniquely and stylishly designed in modern loft style. Each room is equipped with plenty amenities and a private balcony that overlooks the beautiful beach along the vast Gulf of Thailand and gives you access to pleasant sea breeze from your room.

## Cozy & Comfy with Coastline View