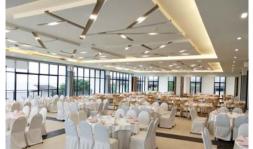

# **Meeting Room**

| Meeting Room        | Area<br>(Sq.m.) | Dimension<br>(W. x L.) | Height<br>(M.) | Capacity |     |     |                                                   |
|---------------------|-----------------|------------------------|----------------|----------|-----|-----|---------------------------------------------------|
|                     |                 |                        |                |          |     |     | <ul><li>•</li><li>•</li><li>•</li><li>•</li></ul> |
| Supanniga Room      | 144             | 9 x 16                 | 4.5            | 70       | 40  | 100 | 80                                                |
| Sabun - Nga Room    | 216             | 9 x 24                 | 4.5            | 120      | 70  | 150 | 100                                               |
| Rachawadee Ballroom | 480             | 15 x 32                | 7.0            | 300      | 180 | 80  | 400                                               |
| Rachawadee (1)      | 150             | 10 x 15                | 7.0            | 60       | 30  | 80  | 60                                                |
| Rachawadee (2)      | 180             | 12 x 15                | 7.0            | 60       | 30  | 80  | 60                                                |
| Rachawadee (3)      | 150             | 10 x 15                | 7.0            | 60       | 30  | 80  | 60                                                |