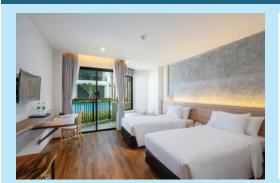

### **Deluxe Room**

36 Sq.m. 🚝 🛅 🔕 🦻

The 36-square-meter i Deluxe room is decorated in minimalistic modern loft style that makes a vibe of being comfortably spacious. Our rooms come with either king-sized or twin beds.

50 Sq.m. 🚝 🛅 🔕 🤶 🚍

In Room Amenities: