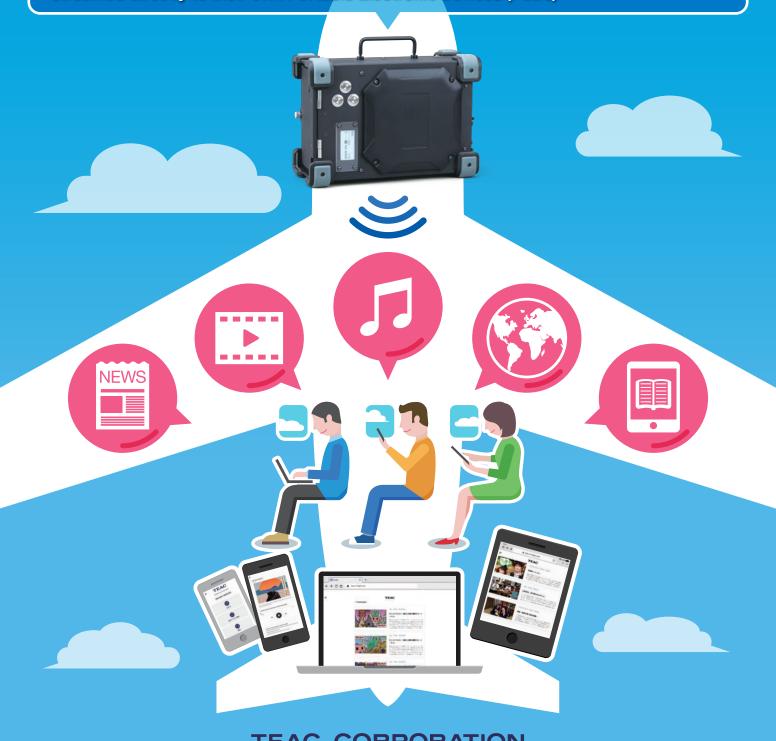

# **TEAC PortaStream™ PS-V50 Portable Entertainment Streaming Server**

The TEAC PortaStream™ PS-V50 is a compact, lightweight, battery powered portable streaming server that can be conveniently located anywhere within the aircraft passenger cabin to provide passengers with a variety of in-flight entertainment options streamed directly to their own Portable Electronic Devices (PEDs)

#### ▼ No STC

Stand-alone, eliminating the need for wiring or modifications the aircraft.

### Battery Hot-Swap

Non-stop operation with the unit's dual battery Hot-Swap capability.

#### Wi-Fi6

Latest Wi-Fi technology, High-speed and stable connectivity.

#### V Dual-SIM LTE

Stay connected with two telecom carriers using the unit's Dual-SIM card slots, on ground.

### ✓ Integrated ADS-B receiver

Built-in ADS-B receiver can acquire aircraft position information during flight.

## Integrated security chip

TPM 2.0, Supports DRM and PCI-DSS application availability.

## Docker based open platform

Docker based multi-container software integration is available.

#### PortaCloud

The cloud system satisfying all customer needs such as digital content management, viewer rate tracking, in-flight sales management and unit status / health checks.