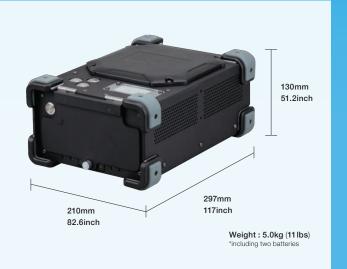

# General Specifications

| Power Source     | Dual Hot Swappable 99.4Wh Batteries or 28VDC Aircraft Power (Optional)              |
|------------------|-------------------------------------------------------------------------------------|
| Wi-Fi            | Wi-Fi6 2X2 MIMO 2.4Ghz/5GHz,<br>IEEE 801.11.a/b/g/n/ac/ax<br>Mesh network available |
| Mobile network   | Dual SIM 4G/LTE, Supports Worldwide Telecom Certification                           |
| ADS-B            | ADS-B Receiver Integrated.                                                          |
| Security         | TPM2.0                                                                              |
| Interfaces       | USB3.0, Giga Bit Ethernet                                                           |
| Display          | E-paper Display                                                                     |
| Operating system | Ubuntu Server, Supports Docker Container.                                           |